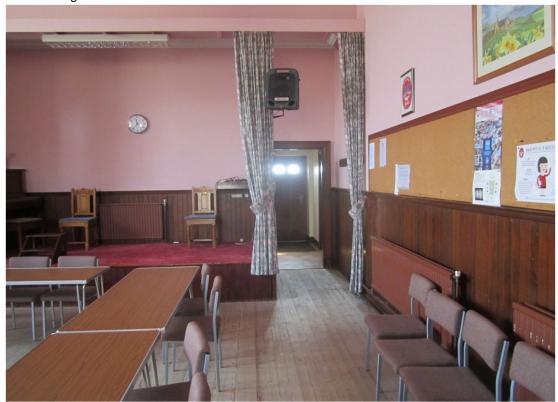

# Large Hall

New windows have been installed within this hall but the space requires refurbishment to bring it up to the standard of accommodation elsewhere in the complex. However, the congregation are aware of this.

| INTERIM PROPERTY F<br>BUILDING: | AVENDALE OLD HALLS                                  | REF:  |    |   | STRATHAVEN: AVENDALE OLD AND DRUMC                                            |       |   | E - Es | esirab | ••     | ogran | nmed | rs)<br>within 1 | .0 yea | rs) |
|---------------------------------|-----------------------------------------------------|-------|----|---|-------------------------------------------------------------------------------|-------|---|--------|--------|--------|-------|------|-----------------|--------|-----|
| Element                         | Description                                         | Condi |    | • | Recommended repairs                                                           | Prior | • | •      | Indi   | cative | Cost  |      | _               |        |     |
| LARGE HALL                      |                                                     | NS    | GS | S |                                                                               | U     | Ε | D      |        | U      |       |      | E               |        | D   |
| Ceilings                        | Plaster, painted; exposed timber trusses            |       | Х  |   | Historic water ingress due to flashing around                                 |       |   |        | £      |        | -     | £    | -               | £      | -   |
| Walls/partitions                | Plaster, painted; laminate panelling to dado height |       | Х  |   | chimney and plaster damaged during wifi installation. Room would benefit from |       |   |        | £      |        | -     | £    | 50,000          | £      | -   |
| Woodwork                        | Softwood, painted and varnished                     |       | Х  |   | refurbishment                                                                 |       |   |        | £      |        | -     | £    | -               | £      | -   |
| Floors                          | Timber                                              |       | Х  |   |                                                                               |       |   |        | £      |        | -     | £    | -               | £      | -   |
| Fittings                        | Fire exit signage                                   |       |    | Х | Exit signage rationalised since last report                                   |       |   |        | £      |        | -     | £    | -               | £      | -   |
| FIRE EXIT CORRIDOR              |                                                     |       |    |   |                                                                               |       |   |        |        |        |       |      |                 |        |     |
| Ceilings                        | Plaster, painted                                    |       |    | Χ | Maintain to programme                                                         |       |   |        | £      |        | -     | £    | -               | £      | -   |
| Walls/partitions                | Plaster, painted                                    |       |    | Х | Maintain to programme                                                         |       |   |        | £      |        | -     | £    | -               | £      | -   |
| Woodwork                        | Softwood, painted                                   |       |    | Χ | Maintain to programme                                                         |       |   |        | £      |        | -     | £    | -               | £      | -   |
| Floors                          | Carpet                                              |       |    | Χ | Maintain to programme                                                         |       |   |        | £      |        | -     | £    | -               | £      | -   |
| Doors                           | Fire exit door                                      | Х     |    |   | New door and escape ironmongery installed since last report                   | Х     |   |        | £      | 5      | 00    | £    | -               | £      | -   |
| Decoration                      | Paint                                               |       |    | Χ | Maintain to programme                                                         |       |   |        | £      |        | -     | £    | -               | £      | 150 |
| STORE                           | 1                                                   |       |    |   |                                                                               |       | I | 1      |        |        |       |      |                 |        |     |
| Ceilings                        | Plaster, painted                                    |       |    | Х | Maintain to programme                                                         |       |   |        | £      |        | -     | £    | -               | £      | -   |
| Walls/partitions                | Plaster, painted                                    |       |    | Χ | Maintain to programme                                                         |       |   |        | £      |        | -     | £    | -               | £      | -   |
| Woodwork                        | Softwood, painted                                   |       |    | Χ | Maintain to programme                                                         |       |   |        | £      |        | -     | £    | -               | £      | -   |
| Floors                          | Carpet                                              |       |    | Х | Maintain to programme                                                         |       |   |        | £      |        | -     | £    | -               | £      | -   |
| Decoration                      | Paint                                               |       |    | Χ | Maintain to programme                                                         |       |   |        | £      |        | -     | £    | -               | £      | -   |
| DUNGAVEL                        |                                                     |       | 1  |   |                                                                               | -     |   | 1      | -      |        |       |      |                 |        |     |
| Ceilings                        | Plaster, painted                                    |       |    | Χ | Maintain to programme                                                         |       |   |        | £      |        | -     | £    | -               | £      | -   |
| Walls/partitions                | Plaster, wallpaper                                  |       |    | Х | Maintain to programme                                                         |       |   |        | £      |        | -     | £    | -               | £      | -   |
| Woodwork                        | Softwood, painted                                   |       |    | Χ | Maintain to programme                                                         |       |   |        | £      |        | -     | £    | -               | £      | -   |
| Floors                          | Carpet                                              |       |    | Х | Maintain to programme                                                         |       |   |        | £      |        | -     | £    | -               | £      | -   |
| Decoration                      | Paint                                               |       |    | Χ | Maintain to programme                                                         |       |   |        | £      |        | -     | £    | -               | £      | -   |