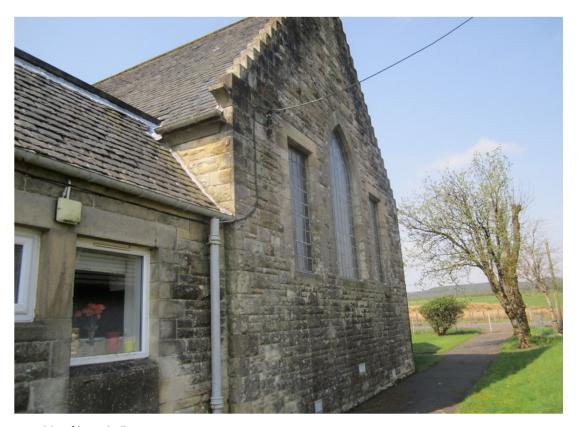

# 6.2 Drumclog Memorial Church and Halls

The building is in good order and is well-maintained. The floor within the tower was affected by rot and has been replaced. The slate over part of the sanctuary (near the tower) has been replaced and zinc flashings (in lieu of lead) installed.

There is historic water damage on areas of the sanctuary walls and redecoration of these areas is required.

Some of the leaded windows are showing signs of slippage within their frames. A programme of restoration of these windows is required to avoid significant damage to the glass.