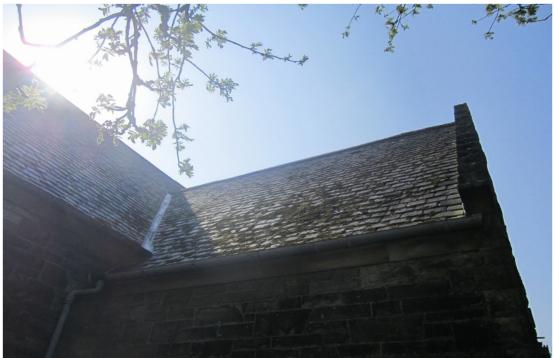

# Roof/flashings

Repairs have been carried out to the main slate areas and replacement lead flashings installed. However, it is likely that full replacement of the roof finishes may be required over the duration of this report – especially to the hall roofs.

#### Belltower

Repairs have been completed to stop the water ingress within the belltower - this has been dried out internally. Externally, there is moss and vegetation growth which indicates that the external face of the stonework is damp. The vegetation and moss should be removed at regular intervals and the stonework treated with an anti-fungicidal wash to limit further growth.