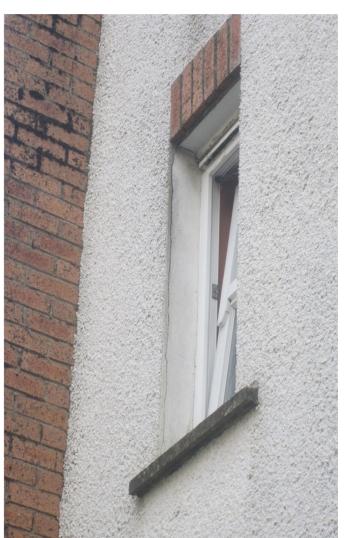

There are faulty locking mechanisms on the windows in both the bathroom and the master bedroom – these should be replaced to ensure the windows close and lock correctly.

The window sills in the conservatory are opening up due to expansion and contraction caused by the temperature changes in the conservatory. These joints should be resealed.

Externally there are items requiring attention. The mastic around the UPVC windows is in poor condition which may lead to water ingress and all UPVC finishes should be thoroughly cleaned and joints re-sealed as required.

Some of the window sills have open joints requiring repointing and the cement render to the window ingoes is cracking in places – this should be removed and replaced to avoid water ingress. The extract grille above the ensuite window is broken and should be replaced.