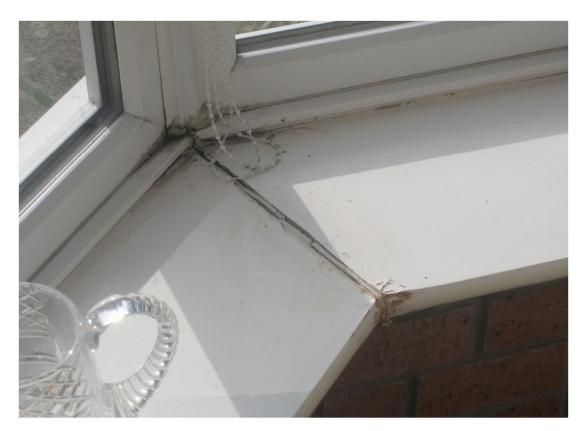

There are faulty locking mechanisms on the windows in both the bathroom and the master bedroom – these should be replaced to ensure the windows close and lock correctly.

The window sills in the conservatory are opening up due to expansion and contraction caused by the temperature changes in the conservatory. These joints should be resealed.

Externally there are items requiring attention. The mastic around the UPVC windows is in poor condition which may lead to water ingress and all UPVC finishes should be thoroughly cleaned and joints re-sealed as required.

Some of the window sills have open joints requiring repointing and the cement render to the window ingoes is cracking in places – this should be removed and replaced to avoid water ingress. The extract grille above the ensuite window is broken and should be replaced.