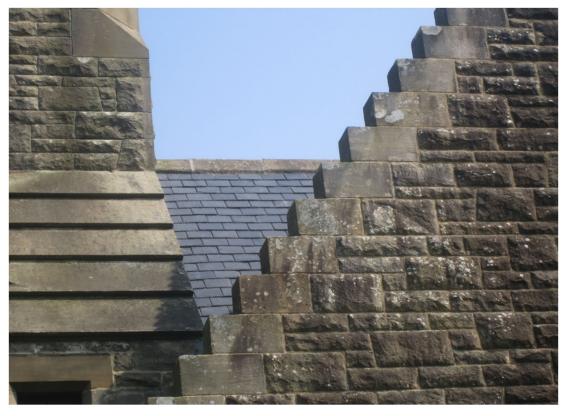

# Roof/flashings

Repairs have been carried out to the main slate areas and replacement lead flashings installed. However, it is likely that full replacement of the roof finishes may be required over the duration of this report – especially to the hall roofs.

# 6.2 Drumclog Memorial Church and Halls

The building is in good order and is well-maintained. The floor within the tower was affected by rot and has been replaced. The slate over part of the sanctuary (near the tower) has been replaced and zinc flashings (in lieu of lead) installed.