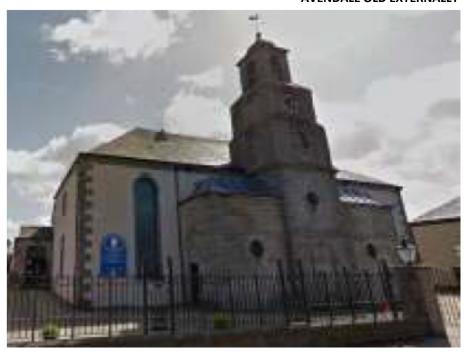

# 2. HISTORICAL INFORMATION

Avendale Old Church Built in 1772

**Avendale Halls** Erected in 1906, extended in 1956 and 1993

**Drumclog Memorial Church/Halls** Built in 1912

Manse Built circa 2000, purchased in 2010

Listing Avendale Old Parish Church and gatepiers – Category B

Drumclog Memorial Church – Category B

#### 6.1 Avendale Old Church and Halls

The sanctuary and vestibule areas have had major alteration and refurbishment works carried out since the last report. These works have been completed to a high standard to create an accessible, flexible space. These works have required dedication and commitment from the congregation. The stained glass windows require some restoration and a programme of repairs is required over the next few years as funds become available.