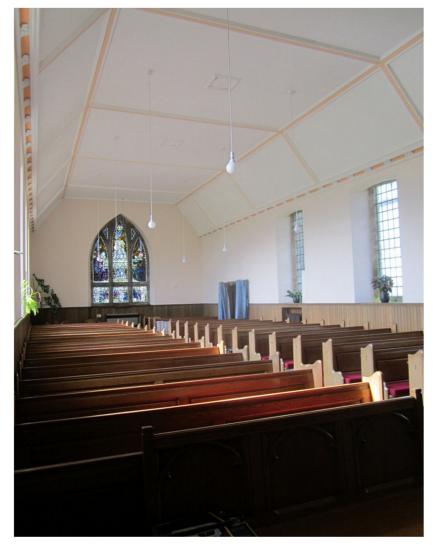

#### 6.1 Avendale Old Church and Halls

The sanctuary and vestibule areas have had major alteration and refurbishment works carried out since the last report. These works have been completed to a high standard to create an accessible, flexible space. These works have required dedication and commitment from the congregation. The stained glass windows require some restoration and a programme of repairs is required over the next few years as funds become available.