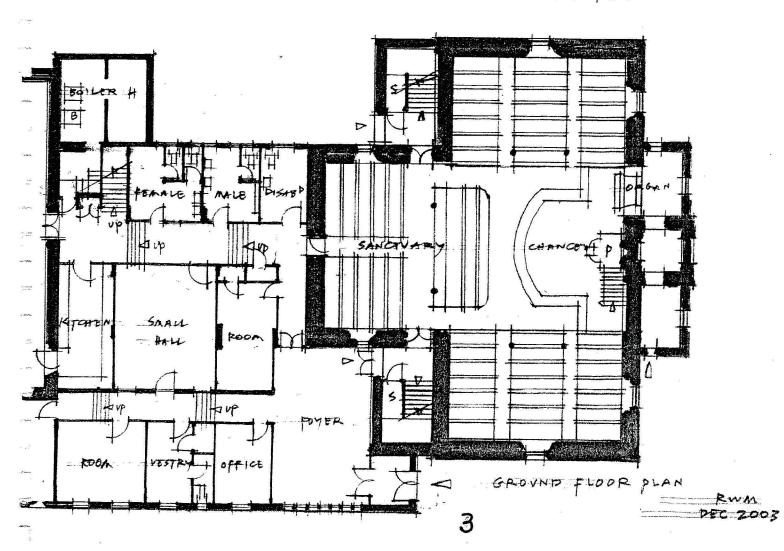

APPENDIX A – RECOMMENDED WORKS

STRATHAVEN: AVENDALE OLD AND DRUMCLOG - April 2019

**APPENDIX A - GENERAL ELEVATIONS** 

**INTERIM PROPERTY REPORT - 2019** 

**BUILDING:** 

**AVENDALE OLD CHURCH** 

REF: 2-6 STRATHAVEN: AVENDALE OLD AND DRUMCLOG

U - Urgent

E - Essential (within 2-3 years)

D - Desirable (programmed within 10 years)

| Element            | Description                                                                                     | Cond   | ition | •   | Recommended repairs                                                                                                                                                                     | Prio | rity | • | Indicat | ive Costs |        |   |         |
|--------------------|-------------------------------------------------------------------------------------------------|--------|-------|-----|-----------------------------------------------------------------------------------------------------------------------------------------------------------------------------------------|------|------|---|---------|-----------|--------|---|---------|
|                    |                                                                                                 | NS     | GS    | S   |                                                                                                                                                                                         | U    | Ε    | D | U       |           | E      |   | D       |
| EXTERIOR           |                                                                                                 |        |       |     |                                                                                                                                                                                         |      |      |   |         |           |        |   |         |
| Roof               | Double pitched timber and slates; metal                                                         |        | Χ     |     | Some repairs carried out - likely that re-                                                                                                                                              |      |      | Х | £       | - £       | -      | £ | 105,000 |
|                    | cladding over part halls                                                                        |        |       |     | roofing will be required within the next 10                                                                                                                                             |      |      |   |         |           |        |   |         |
| Tower/bells        | Stone with clock, timber painted louvres                                                        |        | X     |     | Works have been completed to dry out tower internally and increase ventilation. Stone still very damp externally causing build up of moss - remove moss and vegetation on regular basis |      | X    |   | £       | -   £     | 5,000  | £ | -       |
| Walls              | Stone, rough cast                                                                               |        | X     |     | Side and courtyard elevations patchy - appearance would benefit from redecoration                                                                                                       |      |      | Х | £       | - £       | -      | £ | 12,000  |
| FAIs               | Cast iron                                                                                       |        |       | Χ   | Maintain to programme                                                                                                                                                                   |      |      |   | £       | - £       | -      | £ | -       |
| DPC                | Not visible                                                                                     |        |       |     |                                                                                                                                                                                         |      |      |   | £       | - £       | -      | £ | -       |
| Plumberwork        | Cast iron gutters and downpipes; UPVC gutters and downpipes to single storey hall accommodation | Х      |       |     | Cast iron to be re-painted                                                                                                                                                              |      | Х    |   | £       | - £       | 3,000  | £ | -       |
| Flashings          | Lead                                                                                            |        | Х     |     | Some flashings replaced due to lead theft - maintain to programme                                                                                                                       |      |      |   | £       | - £       | -      | £ | -       |
| Doors              | Timber, painted                                                                                 |        |       | Х   | Maintain to programme - redecorate rear halfire exit door                                                                                                                               |      | Х    |   | £       | - £       | 90     | £ | -       |
| Windows            | Generally softwood, single glazed with some double glazing                                      |        | Х     |     | Window frames at toilets in particular require attention and repair                                                                                                                     |      | Х    |   | £       | - £       | 1,800  | £ | -       |
|                    | Stained glass at sanctuary                                                                      |        | X     |     | Conservation and refurbishment required - programme of works at planning stage                                                                                                          |      | Х    |   | £       | - £       | 30,000 | £ | -       |
| Woodwork           | Softwood, painted                                                                               |        | Χ     |     | Redecoration of soffits and fascias required                                                                                                                                            |      | Х    |   | £       | - £       | 5,800  | £ | -       |
| Boundaries         | Stone walls with wrought iron railings                                                          |        |       | Χ   | Maintain to programme                                                                                                                                                                   |      |      |   | £       | - £       | -      | £ | -       |
| Paths and accesses | Paviours                                                                                        |        |       | Х   | Footpaths and setts in good condition; maintain                                                                                                                                         |      |      |   | £       | - £       | -      | £ | -       |
| Level access       | Level access at main entrance; ramp at hall                                                     |        |       | Χ   | Maintain to programme                                                                                                                                                                   |      |      |   | £       | - £       | -      | £ | -       |
| Car parking        | Car park at rear and on-street parking                                                          |        |       | Χ   | Car park resurfaced since last report                                                                                                                                                   |      |      |   | £       | - £       | -      | £ | -       |
| Drainage           | Drainage channel to building perimeter                                                          |        |       | Х   | Drainage channel around building to improve run-off of surface water and prevent rising damp                                                                                            |      |      |   |         |           |        |   |         |
|                    | AVENDALE OLD CHU                                                                                | RCH AI | ND HA | LLS | Exterior carried to Summary                                                                                                                                                             |      | -    | - | £       | - £       | 45,690 | £ | 117,000 |

Avendale Church

7

**REF: 2-6 INTERIM PROPERTY REPORT - 2019** STRATHAVEN: AVENDALE OLD AND DRUMCLOG E - Essential (within 2-3 years) **BUILDING: AVENDALE OLD CHURCH** D - Desirable (programmed within 10 years) Condition Element Description **Recommended repairs Priority Indicative Costs** NS GS S D U Ε D **INTERIOR- Sanctuary** Ceilings Timber lining £ £ £ Χ Plaster, painted; timber lining to dado; Χ £ £ Walls fibrous plaster mouldings The sanctuary has had a major refurbishment £ £ **Partitions** Plaster, painted Χ and alteration programme since the last report. Fixed pews have been removed, Timber lined, varnished Χ £ £ £ Doors electrically operated glazed doors introduced Softwood, varnished £ £ £ Woodwork to entrance and vestibule, new flooring fitted, loose seating, walls replastered, £ £ Floors Timber floor with carpet redecoration, chancel layout altered, new £ £ Pulpit, communion table, chairs, pipe organ, Χ £ **Fittings** electrical and heating installations AV screens, sound equipment £ £ Disabled facilities Fully accessible Χ £ - £ Decoration Paint and varnish Χ £ £ INTERIOR- Belltower £ Walls Exposed stone Dry internally now - window removed to £ increase ventilation to allow drying out - now replaced. Walls to be monitored Floors Timber joists and flooring Recently replaced £ £ £ Timber steps Recently replaced £ £ £ Stairs Х £ £ Bell and frame Χ **INTERIOR- Vestibule** Vestibule Redecoration included with sanctuary works £ £ **AVENDALE OLD CHURCH** Interior Carried to Summary £ £ £

> Avendale Church 8

U - Urgent

| INTERIM PROPERTY<br>BUILDING: | Y REPORT - 2019<br>AVENDALE OLD CHURCH              | REF: 2-6    |     | STRATHAVEN: AVENDALE OLD AND DRU                                     | IMCLO | G    |   | U - Urgent<br>E - Essential (wi<br>D - Desirable (p |            |   | years) |
|-------------------------------|-----------------------------------------------------|-------------|-----|----------------------------------------------------------------------|-------|------|---|-----------------------------------------------------|------------|---|--------|
| Element                       | Description                                         | Condition   | •   | Recommended repairs                                                  | Prio  | rity | • | Indicative C                                        | osts       |   |        |
|                               |                                                     | NS GS       | S   |                                                                      | U     | Ε    | D | U                                                   |            | E | D      |
| SERVICES                      |                                                     |             |     |                                                                      |       |      |   |                                                     |            |   |        |
| Heating                       | Biomass boiler with gas boilers retained as back-up |             | Х   | New boiler installation                                              |       |      |   | £                                                   | - £        | - | £      |
|                               | Flat panel radiators in sanctuary                   |             | Х   | Maintain to programme                                                |       |      |   | £                                                   | - £        | - | £      |
| Ventilation                   | None                                                |             |     |                                                                      |       |      |   | £                                                   | - £        | - | £      |
| Lighting                      | LED lighting                                        |             | Х   | Installed as part of sanctuary refurbishment - maintain to programme |       |      |   | £                                                   | - £        | - | £      |
| Power                         | Limited small power sockets                         |             | Х   | Installed as part of sanctuary refurbishment - maintain to programme |       |      |   | £                                                   | - £        | - | £      |
| Disabled facilities           | Disabled toilet in hall accommodation               |             | Х   |                                                                      |       |      |   | £                                                   | - £        | - | £      |
| Sanitary facilities           | Within hall accommodation                           |             | Х   |                                                                      |       |      |   | £                                                   | - £        | - | £      |
| Drainage                      | Assumed fireclay                                    |             | Х   |                                                                      |       |      |   | £                                                   | - £        | - | £      |
| Security                      | Intruder alarm and security entry                   |             | Х   |                                                                      |       |      |   | £                                                   | - £        | - | £      |
| Protective facilities         | Fire alarm installation                             |             | Х   |                                                                      |       |      |   | £                                                   | - £        | - | £      |
|                               |                                                     |             |     |                                                                      |       |      |   |                                                     |            |   |        |
|                               | AVENDA                                              | ALE OLD CHU | RCH | Services Carried to Summary                                          |       |      |   | £                                                   | . <b>£</b> | - | £      |

Avendale Church 9

| INTERIM PROPERT |                     | REF:        | 2-6   |     | STRATHAVEN: AVENDALE OLD AND DRI | JMCLC | G    |   | U - Urge  |          |   |                       |        |         |
|-----------------|---------------------|-------------|-------|-----|----------------------------------|-------|------|---|-----------|----------|---|-----------------------|--------|---------|
| BUILDING:       | AVENDALE OLD CHURCH |             |       |     |                                  |       |      |   | E - Essen | ,        |   | ears)<br>ed within 10 | ) vear | 5)      |
| Element         | Description         | Cond        | ition | V   | Recommended repairs              | Prio  | rity | • |           | tive Cos | _ |                       | , your | -1      |
|                 |                     | NS          | GS    | S   |                                  | U     | Ε    | D | ι         | J        |   | E                     |        | D       |
| SUMMARY         |                     |             |       |     |                                  |       |      |   |           |          |   |                       |        |         |
|                 | Exterior            |             |       |     |                                  |       |      |   | £         | -        | £ | 45,690                | £      | 117,000 |
|                 | Interior            |             |       |     |                                  |       |      |   | £         | -        | £ | -                     | £      | -       |
|                 | Services            |             |       |     |                                  |       |      |   | £         | -        | £ | -                     | £      | -       |
|                 |                     |             |       |     |                                  |       |      |   |           |          |   |                       |        |         |
|                 |                     | AVENDALE OL | D CHU | RCH | OVERALL TOTAL                    |       | 1    |   | £         | -        | £ | 45,690                | £      | 117,000 |

Avendale Church

| INTERIM PROPERTY<br>BUILDING: | REPORT - 2019<br>AVENDALE OLD HALLS                        | REF: | 2-6 |   | STRATHAVEN: AVENDALE OLD AND DRUM                 | ICLOG |   | E - Es |      | l (within<br>e (progi | •    | ears)<br>ed within 1 | .0 years) |
|-------------------------------|------------------------------------------------------------|------|-----|---|---------------------------------------------------|-------|---|--------|------|-----------------------|------|----------------------|-----------|
| Element                       | Description                                                | Cond |     | • | Recommended repairs                               | Prior | • | •      | Indi | cative C              | osts |                      |           |
|                               |                                                            | NS   | GS  | S |                                                   | U     | E | D      |      | U                     |      | E                    | D         |
| INTERIOR<br>CORRIDORS         |                                                            |      |     |   |                                                   |       |   |        |      |                       |      |                      |           |
| Ceilings                      | Plaster, painted; mineral fibre suspended ceiling          |      |     | х | Minor repairs required after water ingress        |       | Х |        | £    | -                     | £    | 300                  | £         |
| Walls/partitions              | Plaster, painted                                           |      |     | Χ | Maintain to programme                             |       |   |        | £    | -                     | £    | -                    | £         |
| Doors                         | Timber flush, painted                                      |      |     | Χ | Maintain to programme                             |       |   |        | £    | -                     | £    | -                    | £         |
| Woodwork                      | Softwood, painted                                          |      |     | Χ | Maintain to programme                             |       |   |        | £    | -                     | £    | -                    | £         |
| Floors                        | Carpet generally                                           |      |     | Х | Replaced since last report; maintain to programme |       |   |        | £    | -                     | £    | -                    | £         |
| Stairs                        | UPVC nosings                                               |      |     | Х | Maintain to programme                             |       |   |        | £    | -                     | £    | -                    | £         |
| Fittings                      | Hat and coat hooks/belting                                 |      |     | Χ | Maintain to programme                             |       |   |        | £    | -                     | £    | -                    | £         |
| Decoration                    | Paint and varnish                                          |      |     | Х | Maintain to programme                             |       |   |        | £    | -                     | £    | -                    | £         |
| KITCHEN                       |                                                            |      |     |   |                                                   |       |   |        |      |                       |      |                      |           |
| Ceilings                      | Plaster, painted                                           |      |     | Χ | Maintain to programme                             |       |   |        | £    | -                     | £    | -                    | £         |
| Walls/partitions              | Plaster, painted                                           |      |     | Χ | Maintain to programme                             |       |   |        | £    | -                     | £    | -                    | £         |
| Woodwork                      | Softwood, painted                                          |      |     | Χ | Maintain to programme                             |       |   |        | £    | -                     | £    | -                    | £         |
| Floors                        | Non-slip vinyl                                             |      |     | Х | Maintain to programme                             |       |   |        | £    | -                     | £    | -                    | £         |
| Fittings                      | Stainless steel worktops and equipment; mechanical extract |      |     | Х | Maintain to programme                             |       |   |        | £    | -                     | £    | -                    | £         |
| Decoration                    | Paint and varnish                                          |      |     | Х | Maintain to programme                             |       |   |        | £    | -                     | £    | -                    | £         |
| FEMALE TOILET                 |                                                            |      |     |   | 1                                                 |       |   |        | -1   |                       | -    |                      |           |
| Ceilings                      | Mineral fibre suspended ceiling                            |      |     | Χ | Maintain to programme                             |       |   |        | £    | -                     | £    | -                    | £         |
| Walls/partitions              | Plaster, painted                                           |      | Х   |   | Signs of damp - investigate and repair            | Х     |   |        | £    | 1,000                 | £    | -                    | £         |
| Woodwork                      | Softwood, painted                                          |      |     | Х | Maintain to programme                             |       |   |        | £    | -                     | £    | -                    | £         |
| Floors                        | Non-slip vinyl, coved skirting                             |      |     | Х | Maintain to programme                             |       |   |        | £    | -                     | £    | -                    | £         |
| Fittings                      | 2 x WC, 2 x WHB                                            |      | Х   |   | One wc not working - repair                       | Х     |   |        | £    | 100                   | £    | -                    | £         |
| Decoration                    | Paint                                                      |      |     | Х | Maintain to programme                             |       |   |        | £    | -                     | £    | -                    | £         |

| INTERIM PROPERTY<br>BUILDING: | AVENDALE OLD HALLS                   | REF:  |    |   | STRATHAVEN: AVENDALE OLD AND DRUMC                                                                                                       |        |   | E - Es | esirabl |         | ramm | ears)<br>ed within : | 10 years) |
|-------------------------------|--------------------------------------|-------|----|---|------------------------------------------------------------------------------------------------------------------------------------------|--------|---|--------|---------|---------|------|----------------------|-----------|
| Element                       | Description                          | Condi |    | • | Recommended repairs                                                                                                                      | Priori | • | •      | Indic   | ative C | osts | -                    |           |
| MALE TOILET                   |                                      | NS    | GS | S |                                                                                                                                          | U      | Ε | D      |         | U       |      | E                    | D         |
| Ceilings                      | Mineral fibre suspended ceiling      |       |    | Х | Maintain to programme                                                                                                                    |        |   |        | £       |         | - £  | -                    | £         |
| Walls/partitions              | Plaster, painted                     |       | Х  |   | Walls repaired since last and new section of wall panelling provided                                                                     |        |   |        | £       |         | £    | -                    | £         |
| Woodwork                      | Softwood, painted                    |       |    | Χ | Maintain to programme                                                                                                                    |        |   |        | £       |         | - £  | -                    | £         |
| Floors                        | Non-slip vinyl, coved skirting       |       |    | Х | Repaired since last report                                                                                                               |        |   |        | £       |         | - £  | -                    | £         |
| Fittings                      | 2 urinals & cistern; 1 x wc; 2 x whb |       |    | Χ | Urinals replaced since last report                                                                                                       |        |   |        | £       |         | - £  | -                    | £         |
| Decoration                    | Paint                                |       |    | Х | Maintain to programme                                                                                                                    |        |   |        | £       |         | - £  | -                    | £         |
| ACCESSIBLE TOILET             |                                      |       |    |   |                                                                                                                                          |        |   | 1      |         |         |      |                      |           |
| Ceilings                      | Plaster, painted                     |       |    | Χ | Repaired since last report                                                                                                               |        |   |        | £       |         | £    | -                    | £         |
| Walls/partitions              | Plaster, painted                     |       |    | Х | Repaired since last report                                                                                                               |        |   |        | £       |         | - £  | -                    | £         |
| Woodwork                      | Softwood, painted                    |       |    | Χ | Maintain to programme                                                                                                                    |        |   |        | £       |         | - £  | -                    | £         |
| Floors                        | Vinyl                                |       | Х  |   | Open joints; not sealed around replaced wc pan; new flooring required                                                                    |        | Х |        | £       |         | - £  | 600                  | £         |
| Fittings                      | Full DOC M pack installed            |       |    | Χ | Maintain to programme                                                                                                                    |        |   |        | £       |         | - £  | -                    | £         |
| Decoration                    | Paint                                |       |    | Χ | Maintain to programme                                                                                                                    |        |   |        | £       |         | - £  | -                    | £         |
| Generally                     |                                      |       |    | Х | Room has been cleared since last report and is now functioning as an accessible toilet although cannot be accessed easily from all areas |        |   |        | £       |         | - £  | -                    | £         |
| LOUDOUN YOUTH R               | ООМ                                  |       |    |   | ,                                                                                                                                        |        |   | 1      |         |         |      |                      | l         |
| Ceilings                      | Plaster, painted                     |       |    | Х | Maintain to programme                                                                                                                    |        |   |        | £       |         | - £  | -                    | £         |
| Walls/partitions              | Plaster, painted                     |       |    | Χ | Maintain to programme                                                                                                                    |        |   |        | £       |         | - £  | -                    | £         |
| Woodwork                      | Softwood, painted                    |       |    | Χ | Maintain to programme                                                                                                                    |        |   |        | £       |         | - £  | -                    | £         |
| Floors                        | Carpet                               |       |    | Χ | Replaced since last report                                                                                                               |        |   |        | £       |         | - £  | -                    | £         |
| Fittings                      | Extract vent; soft furnishings       |       |    | Χ | Maintain to programme                                                                                                                    |        |   |        | £       |         | - £  | -                    | £         |
| Decoration                    | Paint and varnish                    |       |    | Χ | Redecorated since last report                                                                                                            |        |   |        | £       |         | - £  | -                    | £         |

| INTERIM PROPERTY F<br>BUILDING: | AVENDALE OLD HALLS                                  | REF:  |    |   | STRATHAVEN: AVENDALE OLD AND DRUMC                                            |       |   | E - Es | esirab | ••     | ogran | nmed | rs)<br>within 1 | .0 yea | rs) |
|---------------------------------|-----------------------------------------------------|-------|----|---|-------------------------------------------------------------------------------|-------|---|--------|--------|--------|-------|------|-----------------|--------|-----|
| Element                         | Description                                         | Condi |    | • | Recommended repairs                                                           | Prior | • | •      | Indi   | cative | Cost  |      | _               |        |     |
| LARGE HALL                      |                                                     | NS    | GS | S |                                                                               | U     | Ε | D      |        | U      |       |      | E               |        | D   |
| Ceilings                        | Plaster, painted; exposed timber trusses            |       | Х  |   | Historic water ingress due to flashing around                                 |       |   |        | £      |        | -     | £    | -               | £      | -   |
| Walls/partitions                | Plaster, painted; laminate panelling to dado height |       | Х  |   | chimney and plaster damaged during wifi installation. Room would benefit from |       |   |        | £      |        | -     | £    | 50,000          | £      | -   |
| Woodwork                        | Softwood, painted and varnished                     |       | Х  |   | refurbishment                                                                 |       |   |        | £      |        | -     | £    | -               | £      | -   |
| Floors                          | Timber                                              |       | Х  |   |                                                                               |       |   |        | £      |        | -     | £    | -               | £      | -   |
| Fittings                        | Fire exit signage                                   |       |    | Х | Exit signage rationalised since last report                                   |       |   |        | £      |        | -     | £    | -               | £      | -   |
| FIRE EXIT CORRIDOR              |                                                     |       |    |   |                                                                               |       |   |        |        |        |       |      |                 |        |     |
| Ceilings                        | Plaster, painted                                    |       |    | Χ | Maintain to programme                                                         |       |   |        | £      |        | -     | £    | -               | £      | -   |
| Walls/partitions                | Plaster, painted                                    |       |    | Х | Maintain to programme                                                         |       |   |        | £      |        | -     | £    | -               | £      | -   |
| Woodwork                        | Softwood, painted                                   |       |    | Χ | Maintain to programme                                                         |       |   |        | £      |        | -     | £    | -               | £      | -   |
| Floors                          | Carpet                                              |       |    | Χ | Maintain to programme                                                         |       |   |        | £      |        | -     | £    | -               | £      | -   |
| Doors                           | Fire exit door                                      | Х     |    |   | New door and escape ironmongery installed since last report                   | Х     |   |        | £      | 5      | 00    | £    | -               | £      | -   |
| Decoration                      | Paint                                               |       |    | Χ | Maintain to programme                                                         |       |   |        | £      |        | -     | £    | -               | £      | 150 |
| STORE                           | 1                                                   |       |    |   |                                                                               |       | I | 1      |        |        |       |      |                 |        |     |
| Ceilings                        | Plaster, painted                                    |       |    | Х | Maintain to programme                                                         |       |   |        | £      |        | -     | £    | -               | £      | -   |
| Walls/partitions                | Plaster, painted                                    |       |    | Χ | Maintain to programme                                                         |       |   |        | £      |        | -     | £    | -               | £      | -   |
| Woodwork                        | Softwood, painted                                   |       |    | Χ | Maintain to programme                                                         |       |   |        | £      |        | -     | £    | -               | £      | -   |
| Floors                          | Carpet                                              |       |    | Х | Maintain to programme                                                         |       |   |        | £      |        | -     | £    | -               | £      | -   |
| Decoration                      | Paint                                               |       |    | Χ | Maintain to programme                                                         |       |   |        | £      |        | -     | £    | -               | £      | -   |
| DUNGAVEL                        |                                                     |       | 1  |   |                                                                               | -     |   | 1      | -      |        |       |      |                 |        |     |
| Ceilings                        | Plaster, painted                                    |       |    | Χ | Maintain to programme                                                         |       |   |        | £      |        | -     | £    | -               | £      | -   |
| Walls/partitions                | Plaster, wallpaper                                  |       |    | Х | Maintain to programme                                                         |       |   |        | £      |        | -     | £    | -               | £      | -   |
| Woodwork                        | Softwood, painted                                   |       |    | Χ | Maintain to programme                                                         |       |   |        | £      |        | -     | £    | -               | £      | -   |
| Floors                          | Carpet                                              |       |    | Х | Maintain to programme                                                         |       |   |        | £      |        | -     | £    | -               | £      | -   |
| Decoration                      | Paint                                               |       |    | Χ | Maintain to programme                                                         |       |   |        | £      |        | -     | £    | -               | £      | -   |

| INTERIM PROPERTY<br>BUILDING: | AVENDALE OLD HALLS              | REF: 2-0 |      |   | STRATHAVEN: AVENDALE OLD AND DRUMCI                                  |       |   |   | sentia<br>esirabl |           | amme | ears)<br>ed within 1 | 10 years) | ;) |
|-------------------------------|---------------------------------|----------|------|---|----------------------------------------------------------------------|-------|---|---|-------------------|-----------|------|----------------------|-----------|----|
| Element                       | Description                     | Conditio |      |   | Recommended repairs                                                  | Prior | • | • | Indi              | cative Co | sts  |                      |           |    |
| NUTBERRY SUITE                |                                 | NS C     | SS S | 5 |                                                                      | U     | Е | D |                   | U         |      | E                    | D         | )  |
| Ceilings                      | Plaster, painted                |          | Х    | ( | Maintain to programme                                                |       |   |   | £                 | _         | £    |                      | £         |    |
| Walls/partitions              | Plaster, painted                |          | х х  | ( | Wall at top of stair damaged by door handle - fit extended door stop |       |   |   | £                 | -         | £    | 25                   | £         |    |
| Woodwork                      | Softwood, painted and varnished |          | Х    |   | Maintain to programme                                                |       |   |   | £                 | -         | £    | -                    | £         |    |
| Floors                        | Carpet                          |          | Х    | ( | New carpet since last report                                         |       |   |   | £                 | -         | £    | -                    | £         |    |
| Fittings                      | Cupboards; timber stair         |          | Х    | ( | Maintain to programme                                                |       |   |   | £                 | -         | £    | -                    | £         |    |
| Decoration                    | Paint and varnish               |          | Х    | ( | Redecorated since last report                                        |       |   |   | £                 | -         | £    | -                    | £         |    |
| OFFICE                        |                                 |          |      |   | I                                                                    | 1     |   |   |                   |           |      |                      |           |    |
| Ceilings                      | Plaster, painted                |          | Х    | ( | Maintain to programme                                                |       |   |   | £                 | -         | £    | -                    | £         |    |
| Walls/partitions              | Plaster, painted                |          | Х    | ( | Rising damp treated since last report                                |       |   |   | £                 | -         | £    | -                    | £         | -  |
| Woodwork                      | Softwood, painted               |          | Х    | ( | Maintain to programme                                                |       |   |   | £                 | -         | £    | -                    | £         | -  |
| Floors                        | Carpet                          |          | Х    | ( | Replaced since last report                                           |       |   |   | £                 | -         | £    | -                    | £         |    |
| Fittings                      | Extract vent                    |          | Х    | ( | Maintain to programme                                                |       |   |   | £                 | -         | £    | -                    | £         |    |
| Decoration                    | Paint and varnish               |          | Х    | ( | Redecorated since last report                                        |       |   |   | £                 | -         | £    | -                    | £         | -  |
| VESTRY                        |                                 |          |      |   |                                                                      |       |   | 1 |                   |           | 1    |                      |           |    |
| Ceilings                      | Plaster, painted                |          | Х    | ( | Maintain to programme                                                |       |   |   | £                 | -         | £    | -                    | £         |    |
| Walls/partitions              | Plaster, painted                |          | Х    | ( | Maintain to programme                                                |       |   |   | £                 | -         | £    | -                    | £         |    |
| Woodwork                      | Softwood, painted               |          | Х    | ( | Maintain to programme                                                |       |   |   | £                 | -         | £    | -                    | £         |    |
| Floors                        | Carpet                          |          | Х    | ( | Replaced since last report                                           |       |   |   | £                 | -         | £    | -                    | £         |    |
| Fittings                      | Extract vent                    |          | Х    | ( | Maintain to programme                                                |       |   |   | £                 | -         | £    | -                    | £         |    |
| Decoration                    | Paint and varnish               |          | Х    | ( | Redecorated since last report                                        |       |   |   | £                 | -         | £    | -                    | £         |    |

| INTERIM PROPERTY<br>BUILDING: | / REPORT - 2019<br>AVENDALE OLD HALLS | REF: 2-6       |     | STRATHAVEN: AVENDALE OLD AND DRUI  | MCLOG |      |   | gent<br>ential (within<br>sirable (progr |      | •      | 10 year | rs) |
|-------------------------------|---------------------------------------|----------------|-----|------------------------------------|-------|------|---|------------------------------------------|------|--------|---------|-----|
| Element                       | Description                           | Condition      | •   | Recommended repairs                | Prior | rity | • | Indicative Co                            | osts |        | ·       | •   |
|                               |                                       | NS GS          | S   |                                    | U     | E    | D | U                                        |      | E      |         | D   |
| VESTRY WC                     |                                       |                |     |                                    |       |      |   |                                          |      |        |         |     |
| Ceilings                      | Plaster, painted                      |                | Х   | Maintain to programme              |       |      |   | £ -                                      | £    | =      | £       |     |
| Walls/partitions              | Plaster, painted                      |                | Х   | Maintain to programme              |       |      |   | £ -                                      | £    | -      | £       |     |
| Woodwork                      | Softwood, painted                     |                | Х   | Maintain to programme              |       |      |   | £ -                                      | £    | -      | £       |     |
| Floors                        | Vinyl and carpet                      |                | Х   | Maintain to programme              |       |      |   | £ -                                      | £    | -      | £       |     |
| Fittings                      | WC, WHB, hot water heater; extract    |                | Х   | Maintain to programme              |       |      |   | £ -                                      | £    | -      | £       |     |
| Decoration                    | Paint                                 |                | Х   | Maintain to programme              |       |      |   | £ -                                      | £    | -      | £       |     |
| AUCHINGILLOCH RO              | ООМ                                   |                |     |                                    |       | 1    |   |                                          |      |        | 1       |     |
| Ceilings                      | Plaster, painted                      |                | Χ   | Maintain to programme              |       |      |   | £ -                                      | £    | -      | £       |     |
| Walls/partitions              | Plaster, painted                      |                | Х   | Plaster repaired since last report |       |      |   | £ -                                      | £    | -      | £       |     |
| Woodwork                      | Softwood, painted                     |                | Х   | Maintain to programme              |       |      |   | £ -                                      | £    | -      | £       |     |
| Floors                        | Carpet                                |                | Х   | Maintain to programme              |       |      |   | £ -                                      | £    | -      | £       |     |
| Decoration                    | Paint                                 |                | Х   | Redecorated since last report      |       |      |   | £ -                                      | £    | -      | £       |     |
| КҮРЕ                          |                                       |                |     |                                    |       |      |   |                                          |      |        |         |     |
| Ceilings                      | Plaster, woodchip, painted            |                | Х   | Maintain to programme              |       |      |   | £ -                                      | £    | -      | £       |     |
| Walls/partitions              | Plaster, wallpaper, painted           |                | Х   | Maintain to programme              |       |      |   | £ -                                      | £    | -      | £       |     |
| Woodwork                      | Softwood, painted                     |                | Х   | Maintain to programme              |       |      |   | £ -                                      | £    | -      | £       |     |
| Floors                        | Carpet                                |                | Х   | Maintain to programme              |       |      |   | £ -                                      | £    | -      | £       |     |
| Fittings                      | Timber steps; mechanical extract      |                | Х   | Maintain to programme              |       |      |   | £ -                                      | £    | -      | £       |     |
| Decoration                    | Paint                                 |                | Х   | Maintain to programme              |       |      |   | £ -                                      | £    | -      | £       |     |
|                               | A                                     | VENDALE OLD HA | LLS | Interior Carried to Summary        |       | 1    |   | £ 1,600                                  | £    | 50,925 | £       | 150 |

| INTERIM PROPERTY<br>BUILDING: | REPORT - 2019 AVENDALE OLD HALLS            | REF:    | 2-6    |      | STRATHAVEN: AVENDALE OLD AND DRUM         | ICLOG  |     | E - Es | • | within 2-3<br>(programi |   | nin 10 ' | vears) |
|-------------------------------|---------------------------------------------|---------|--------|------|-------------------------------------------|--------|-----|--------|---|-------------------------|---|----------|--------|
| Element                       | Description                                 | Condi   | ition  | •    | Recommended repairs                       | Priori | ity | •      |   | tive Costs              |   |          | ,,     |
|                               |                                             | NS      | GS     | S    |                                           | U      | Ε   | D      | ı | J                       | E |          | D      |
| SERVICES                      |                                             |         |        |      |                                           |        |     |        |   |                         |   |          |        |
| Heating                       | Gas boilers                                 |         |        | Х    | Partial zoning of heating controls        |        |     |        | £ | - £                     |   | - £      |        |
|                               | Radiators to all areas                      |         |        | Х    | Maintain to programme                     |        |     |        | £ | - £                     |   | - £      |        |
| Ventilation                   | Fans in toilets, rooms and kitchens         |         |        | Х    | Maintain to programme                     |        |     |        | £ | - £                     |   | - £      |        |
| Lighting                      | Fluorescent and tungsten                    |         |        | Х    | Repaired since last report                |        |     |        | £ | - £                     |   | - £      | ,      |
| Disabled facilities           | Accessible toilet                           |         |        | Х    | Not accessible from all areas (see above) |        |     |        | £ | - £                     |   | - £      |        |
| Drainage                      | Assumed fireclay                            |         |        | Х    | Maintain to programme                     |        |     |        | £ | - £                     |   | - £      | ,      |
| Security                      | Intruder alarm, fire alarm, security entry, |         |        | Х    | Maintain to programme                     |        |     |        | £ | - £                     |   | - £      |        |
| Protective facilities         | Portable fire extinguishers                 |         |        | Х    | Maintain to programme                     |        |     |        | £ | - f                     |   | - £      |        |
|                               |                                             |         |        |      |                                           |        |     |        |   |                         |   |          |        |
|                               | AVI                                         | NDALE ( | OLD HA | ALLS | Services Carried to Summary               |        |     |        | £ | - £                     |   | - £      |        |

| INTERIM PROPERTY BUILDING: | TERIM PROPERTY REPORT - 2019 ILDING: AVENDALE OLD HALLS |             |   | STRATHAVEN: AVENDALE OLD AND DRUMO | LOG  |     |       | rgent<br>sential | l (within 2 | 2-3 ye | ears)      |          |     |
|----------------------------|---------------------------------------------------------|-------------|---|------------------------------------|------|-----|-------|------------------|-------------|--------|------------|----------|-----|
|                            |                                                         |             |   |                                    |      |     | D - D | esirabl          | e (progra   | mme    | d within 1 | LO years | s)  |
| Element                    | Description                                             | Condition   | • | Recommended repairs                | Prio | ity | •     | Indic            | cative Co   | sts    |            |          |     |
|                            |                                                         | NS GS S U E |   |                                    |      |     |       |                  | U           |        | E          | [        | )   |
| SUMMARY                    |                                                         |             |   |                                    |      |     |       |                  |             |        |            |          |     |
|                            | Interior                                                |             |   |                                    |      |     |       |                  | 1,600       | £      | 50,925     | £        | 150 |
|                            | Services                                                |             |   |                                    |      |     |       | £                | -           | £      | -          | £        | -   |
|                            |                                                         |             |   |                                    |      |     |       |                  |             |        |            |          |     |
|                            | AVENDALE OLD HALLS OVERALL TOTAL                        |             |   |                                    |      |     |       | £                | 1,600       | £      | 50,925     | £        | 150 |