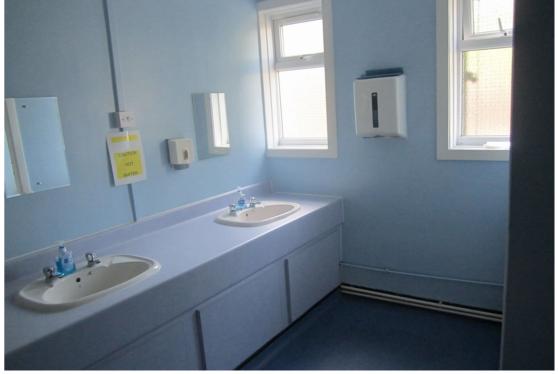

# Toilets

The urinal within the male toilet has been replaced and the wall and finishes made good, The accessible toilet has been cleared out. One wc within the female toilet is not working and this should be repaired.

Window frames around the toilet core still need to be repaired/replaced and all external woodwork requires redecoration with some areas of soffit and fascia to be replaced.