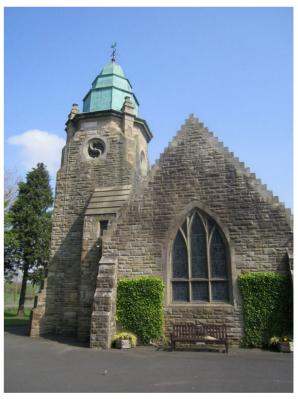

# 2. HISTORICAL INFORMATION

Avendale Old Church Built in 1772

**Avendale Halls** Erected in 1906, extended in 1956 and 1993

**Drumclog Memorial Church/Halls** Built in 1912

Manse Built circa 2000, purchased in 2010

Listing Avendale Old Parish Church and gatepiers – Category B

Drumclog Memorial Church – Category B

# 6.2 Drumclog Memorial Church and Halls

The building is in good order and is well-maintained. The floor within the tower was affected by rot and has been replaced. The slate over part of the sanctuary (near the tower) has been replaced and zinc flashings (in lieu of lead) installed.