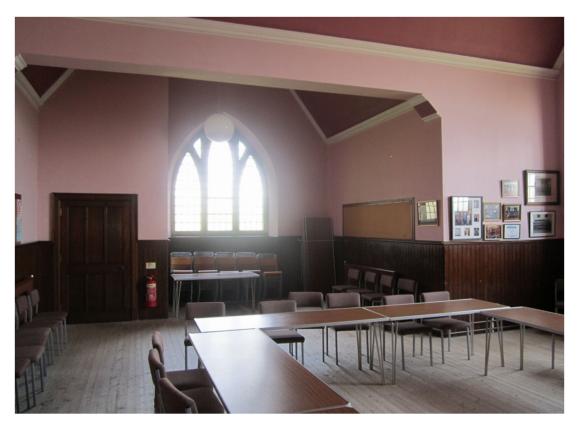

# Large Hall

New windows have been installed within this hall but the space requires refurbishment to bring it up to the standard of accommodation elsewhere in the complex. However, the congregation are aware of this.

| INTERIM PROPERTY F<br>BUILDING: | AVENDALE OLD HALLS                                  | REF:  |    |   | STRATHAVEN: AVENDALE OLD AND DRUMC                                            |       |   | E - Es | esirab | ••     | ogran | nmed | rs)<br>within 1 | .0 yea | rs) |
|---------------------------------|-----------------------------------------------------|-------|----|---|-------------------------------------------------------------------------------|-------|---|--------|--------|--------|-------|------|-----------------|--------|-----|
| Element                         | Description                                         | Condi |    | • | Recommended repairs                                                           | Prior | • | •      | Indi   | cative | Cost  |      | _               |        |     |
| LARGE HALL                      |                                                     | NS    | GS | S |                                                                               | U     | Ε | D      |        | U      |       |      | E               |        | D   |
| Ceilings                        | Plaster, painted; exposed timber trusses            |       | Х  |   | Historic water ingress due to flashing around                                 |       |   |        | £      |        | -     | £    | -               | £      | -   |
| Walls/partitions                | Plaster, painted; laminate panelling to dado height |       | Х  |   | chimney and plaster damaged during wifi installation. Room would benefit from |       |   |        | £      |        | -     | £    | 50,000          | £      | -   |
| Woodwork                        | Softwood, painted and varnished                     |       | Х  |   | refurbishment                                                                 |       |   |        | £      |        | -     | £    | -               | £      | -   |
| Floors                          | Timber                                              |       | Х  |   |                                                                               |       |   |        | £      |        | -     | £    | -               | £      | -   |
| Fittings                        | Fire exit signage                                   |       |    | Х | Exit signage rationalised since last report                                   |       |   |        | £      |        | -     | £    | -               | £      | -   |
| FIRE EXIT CORRIDOR              |                                                     |       |    |   |                                                                               |       |   |        |        |        |       |      |                 |        |     |
| Ceilings                        | Plaster, painted                                    |       |    | Χ | Maintain to programme                                                         |       |   |        | £      |        | -     | £    | -               | £      | -   |
| Walls/partitions                | Plaster, painted                                    |       |    | Х | Maintain to programme                                                         |       |   |        | £      |        | -     | £    | -               | £      | -   |
| Woodwork                        | Softwood, painted                                   |       |    | Χ | Maintain to programme                                                         |       |   |        | £      |        | -     | £    | -               | £      | -   |
| Floors                          | Carpet                                              |       |    | Χ | Maintain to programme                                                         |       |   |        | £      |        | -     | £    | -               | £      | -   |
| Doors                           | Fire exit door                                      | Х     |    |   | New door and escape ironmongery installed since last report                   | Х     |   |        | £      | 5      | 00    | £    | -               | £      | -   |
| Decoration                      | Paint                                               |       |    | Χ | Maintain to programme                                                         |       |   |        | £      |        | -     | £    | -               | £      | 150 |
| STORE                           | 1                                                   |       |    |   |                                                                               |       | I | 1      |        |        |       |      |                 |        |     |
| Ceilings                        | Plaster, painted                                    |       |    | Х | Maintain to programme                                                         |       |   |        | £      |        | -     | £    | -               | £      | -   |
| Walls/partitions                | Plaster, painted                                    |       |    | Χ | Maintain to programme                                                         |       |   |        | £      |        | -     | £    | -               | £      | -   |
| Woodwork                        | Softwood, painted                                   |       |    | Χ | Maintain to programme                                                         |       |   |        | £      |        | -     | £    | -               | £      | -   |
| Floors                          | Carpet                                              |       |    | Х | Maintain to programme                                                         |       |   |        | £      |        | -     | £    | -               | £      | -   |
| Decoration                      | Paint                                               |       |    | Χ | Maintain to programme                                                         |       |   |        | £      |        | -     | £    | -               | £      | -   |
| DUNGAVEL                        |                                                     |       | 1  |   |                                                                               | -     |   | 1      | -      |        |       |      |                 |        |     |
| Ceilings                        | Plaster, painted                                    |       |    | Χ | Maintain to programme                                                         |       |   |        | £      |        | -     | £    | -               | £      | -   |
| Walls/partitions                | Plaster, wallpaper                                  |       |    | Х | Maintain to programme                                                         |       |   |        | £      |        | -     | £    | -               | £      | -   |
| Woodwork                        | Softwood, painted                                   |       |    | Χ | Maintain to programme                                                         |       |   |        | £      |        | -     | £    | -               | £      | -   |
| Floors                          | Carpet                                              |       |    | Х | Maintain to programme                                                         |       |   |        | £      |        | -     | £    | -               | £      | -   |
| Decoration                      | Paint                                               |       |    | Χ | Maintain to programme                                                         |       |   |        | £      |        | -     | £    | -               | £      | -   |