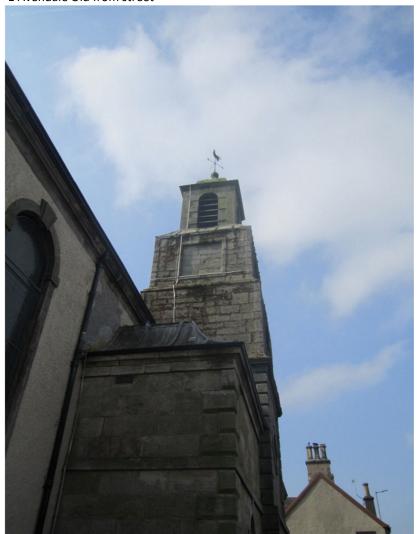

#### Belltower

Repairs have been completed to stop the water ingress within the belltower - this has been dried out internally. Externally, there is moss and vegetation growth which indicates that the external face of the stonework is damp. The vegetation and moss should be removed at regular intervals and the stonework treated with an anti-fungicidal wash to limit further growth.