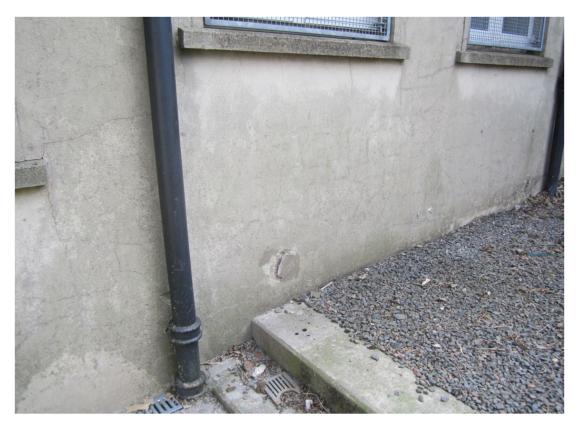

# Externally

The car park has been resurfaced and lined and the stone boundary wall repaired. A drainage channel has been installed to the full perimeter of the church and halls to assist in shedding water from the hard landscaped areas.

Some of the window sills have open joints requiring repointing and the cement render to the window ingoes is cracking in places – this should be removed and replaced to avoid water ingress. The extract grille above the ensuite window is broken and should be replaced.