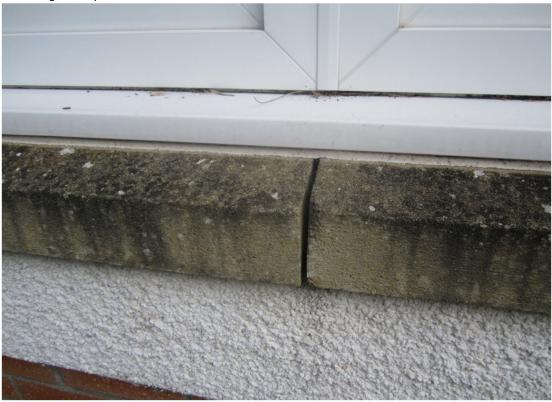

There are faulty locking mechanisms on the windows in both the bathroom and the master bedroom – these should be replaced to ensure the windows close and lock correctly.

The window sills in the conservatory are opening up due to expansion and contraction caused by the temperature changes in the conservatory. These joints should be resealed.

Some of the window sills have open joints requiring repointing and the cement render to the window ingoes is cracking in places – this should be removed and replaced to avoid water ingress. The extract grille above the ensuite window is broken and should be replaced.