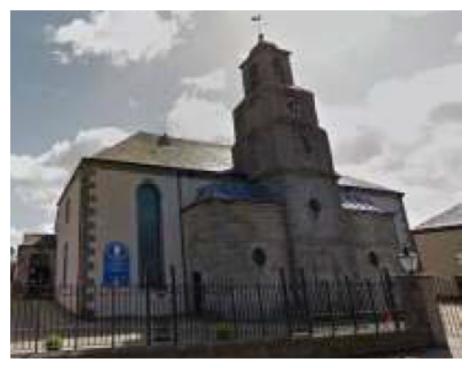

# 2. HISTORICAL INFORMATION

Avendale Old Church Built in 1772

**Avendale Halls** Erected in 1906, extended in 1956 and 1993

**Drumclog Memorial Church/Halls** Built in 1912

Manse Built circa 2000, purchased in 2010

Listing Avendale Old Parish Church and gatepiers – Category B

Drumclog Memorial Church – Category B

#### Belltower

Repairs have been completed to stop the water ingress within the belltower - this has been dried out internally. Externally, there is moss and vegetation growth which indicates that the external face of the stonework is damp. The vegetation and moss should be removed at regular intervals and the stonework treated with an anti-fungicidal wash to limit further growth.