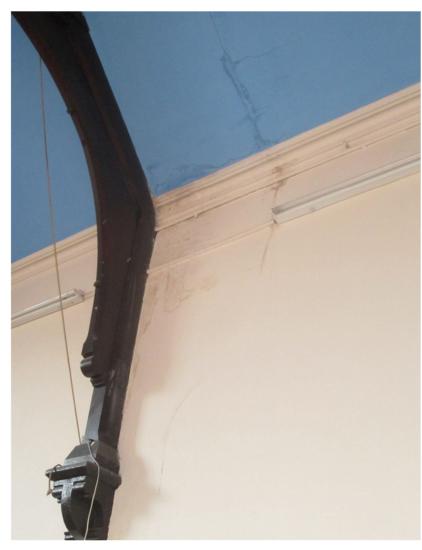

There is historic water damage on areas of the sanctuary walls and redecoration of these areas is required.

Some of the leaded windows are showing signs of slippage within their frames. A programme of restoration of these windows is required to avoid significant damage to the glass.