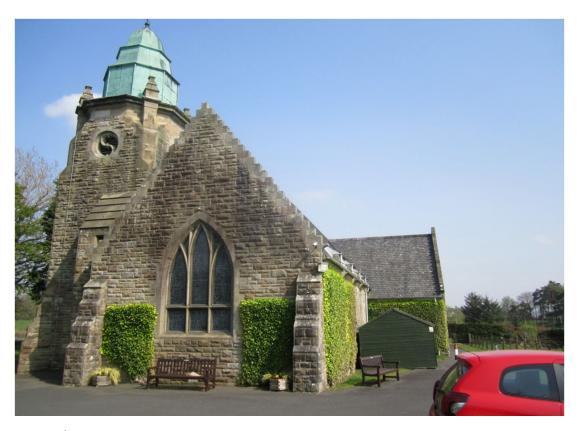

# 2. HISTORICAL INFORMATION

Avendale Old Church Built in 1772

**Avendale Halls** Erected in 1906, extended in 1956 and 1993

**Drumclog Memorial Church/Halls** Built in 1912

Manse Built circa 2000, purchased in 2010

Listing Avendale Old Parish Church and gatepiers – Category B

Drumclog Memorial Church – Category B

#### 6.1 Avendale Old Church and Halls

The sanctuary and vestibule areas have had major alteration and refurbishment works carried out since the last report. These works have been completed to a high standard to create an accessible, flexible space. These works have required dedication and commitment from the congregation. The stained glass windows require some restoration and a programme of repairs is required over the next few years as funds become available.

# Roof/flashings

Repairs have been carried out to the main slate areas and replacement lead flashings installed. However, it is likely that full replacement of the roof finishes may be required over the duration of this report – especially to the hall roofs.

#### Belltower

Repairs have been completed to stop the water ingress within the belltower - this has been dried out internally. Externally, there is moss and vegetation growth which indicates that the external face of the stonework is damp. The vegetation and moss should be removed at regular intervals and the stonework treated with an anti-fungicidal wash to limit further growth.