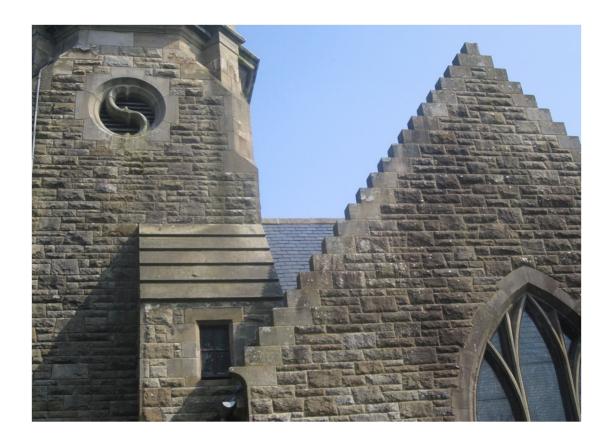

#### Belltower

Repairs have been completed to stop the water ingress within the belltower - this has been dried out internally. Externally, there is moss and vegetation growth which indicates that the external face of the stonework is damp. The vegetation and moss should be removed at regular intervals and the stonework treated with an anti-fungicidal wash to limit further growth.

# 6.2 Drumclog Memorial Church and Halls

The building is in good order and is well-maintained. The floor within the tower was affected by rot and has been replaced. The slate over part of the sanctuary (near the tower) has been replaced and zinc flashings (in lieu of lead) installed.