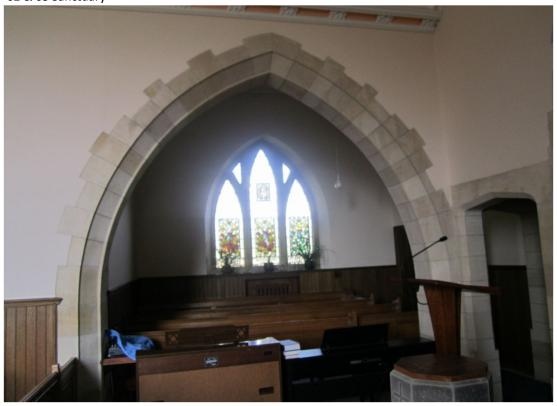

#### 6.1 Avendale Old Church and Halls

The sanctuary and vestibule areas have had major alteration and refurbishment works carried out since the last report. These works have been completed to a high standard to create an accessible, flexible space. These works have required dedication and commitment from the congregation. The stained glass windows require some restoration and a programme of repairs is required over the next few years as funds become available.