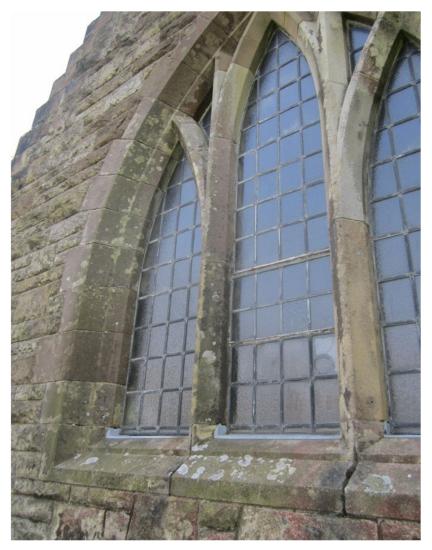

#### 6.1 Avendale Old Church and Halls

The sanctuary and vestibule areas have had major alteration and refurbishment works carried out since the last report. These works have been completed to a high standard to create an accessible, flexible space. These works have required dedication and commitment from the congregation. The stained glass windows require some restoration and a programme of repairs is required over the next few years as funds become available.

There is historic water damage on areas of the sanctuary walls and redecoration of these areas is required.

Some of the leaded windows are showing signs of slippage within their frames. A programme of restoration of these windows is required to avoid significant damage to the glass.