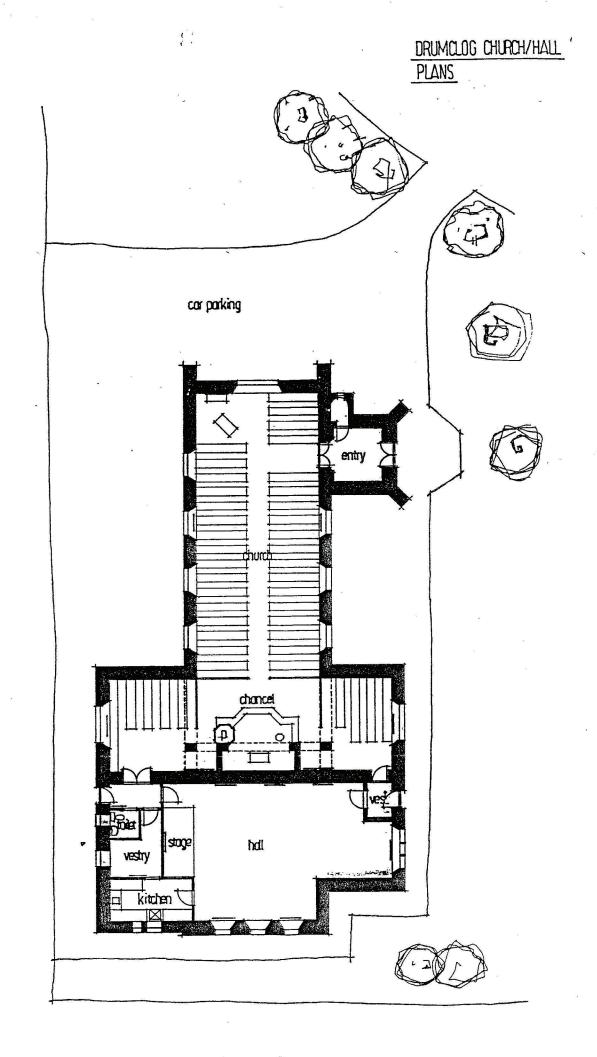

| INTERIM PROPERTY I<br>BUILDING: | REF:                                  | 2-6       |        | STRATHAVEN: AVENDALE OLD AND DRUM | CLOG                                                                                                                                          |      | E - E | rgent<br>ssential (wi<br>esirable (p |            | -3 years)<br>nmed within 10 | ) years) |   |   |
|---------------------------------|---------------------------------------|-----------|--------|-----------------------------------|-----------------------------------------------------------------------------------------------------------------------------------------------|------|-------|--------------------------------------|------------|-----------------------------|----------|---|---|
| Element                         | Description                           | Condition |        | •                                 | Recommended repairs                                                                                                                           | Prio | rity  | ~                                    | Indicative | Costs                       | i        |   |   |
|                                 |                                       | NS        | GS     | S                                 |                                                                                                                                               | U    | Ε     | D                                    | U          |                             | E        | I | D |
| EXTERIOR                        |                                       |           | 1      |                                   |                                                                                                                                               |      | _     |                                      |            |                             |          | 1 |   |
| Roof                            | Double pitched timber and slates      |           |        | Х                                 | Slate over part of sanctuary roof (near tower replaced since last report; moss to be removed from general roof areas and overhaul as required | er)  | X     |                                      | £          | -                           | £ 10,000 | £ |   |
| Tower/bells                     | Stone; copper cupola                  |           |        | Х                                 | Floor in tower was rotten and has been replaced since last report                                                                             |      |       |                                      | £          | -                           | £ -      | £ |   |
| Walls                           | Stone                                 |           | Х      |                                   | Isolated repointing required, particularly around windows                                                                                     |      | Х     |                                      | £          | -                           | £ 5,000  | £ |   |
| FAIs                            | Cast iron                             |           |        | Χ                                 | Maintain to programme                                                                                                                         |      |       |                                      | £          | -                           | £ -      | £ |   |
| DPC                             | Not visible                           |           |        |                                   |                                                                                                                                               |      |       |                                      | £          | -                           | £ -      | £ |   |
| Plumberwork                     | Cast iron gutters and downpipes       |           | Х      |                                   | All gutters and downpipes to be redecorate                                                                                                    | d    | Х     |                                      | £          | -                           | £ 2,400  | £ |   |
| Flashings                       | Lead                                  |           |        | Х                                 | Lead flashing/capping renewed around tow and cope since last report; maintain to programme                                                    | er   |       |                                      | £          | -                           | £ -      | £ |   |
| Doors                           | Timber, painted                       |           |        | Х                                 | Maintain to programme                                                                                                                         |      |       |                                      | £          | -                           | £ -      | £ |   |
|                                 | UPVC to side door                     |           |        | Х                                 | New door fitted to side entrance since last report                                                                                            |      |       |                                      | £          | -                           | £ -      | £ |   |
| Woodwork                        | Softwood, painted                     |           |        | Χ                                 | Maintain to programme                                                                                                                         |      |       |                                      | £          | -                           | £ -      | £ |   |
| Boundaries                      | Metal palisade; stob and wire; hedges |           |        | Х                                 | Maintain to programme                                                                                                                         |      |       |                                      | £          | -                           | £ -      | £ |   |
| Paths and accesses              | Tarmac                                |           |        | Х                                 | Maintain to programme                                                                                                                         |      |       |                                      | £          | -                           | £ -      | £ | - |
| Level access                    | Temporary ramp installed if required  |           | Х      |                                   | Maintain to programme                                                                                                                         |      |       |                                      | £          | -                           | £ -      | £ |   |
| Car parking                     | Small car park                        |           |        | Х                                 | Maintain to programme                                                                                                                         |      |       |                                      | £          | -                           | £ -      | £ |   |
| Landscaping                     | Mature trees; ivy to church           |           |        | Х                                 | Ivy has been cut back to manageable height since last report; maintain to programme                                                           | :    |       |                                      | £          | -                           | £ -      | £ |   |
|                                 | DRUMCLOG CH                           | IURCH AI  | ND HAI | LLS                               | Exterior carried to Summary                                                                                                                   | '    |       |                                      | £          | -                           | £ 17,400 | £ |   |

**INTERIM PROPERTY REPORT - 2019 REF: 2-6** U - Urgent STRATHAVEN: AVENDALE OLD AND DRUMCLOG **BUILDING:** DRUMCLOG CHURCH AND HALLS E - Essential (within 2-3 years) D - Desirable (programmed within 10 years) Description Recommended repairs **Indicative Costs** Element Condition Priority U S F D Ε D NS GS INTERIOR **SANCTUARY** Ceilings Plaster, painted Χ Redecorate at areas of staining (caused by Χ £ £ 2,000 £ historic water ingress) - check to ensure no Walls/Partitions Plaster, painted; stone features Χ Χ £ £ 6,000 £ rot in these areas £ £ £ Doors Timber panelled, varnished Maintain to programme Slippage noted in two windows - these £ f Windows Leaded timber sash and case; single glazed should be refurbished to prevent significant damage; thereafter maintain to programme £ £ Woodwork Hardwood, varnished Maintain to programme £ Timber below pews generally; carpet to aisles £ £ £ Floors Maintain to programme Maintain to programme £ £ £ Stone to vestibule £ Pulpit, communion table, font, lecturn Maintain to programme £ £ **Fittings** Disabled facilities No wheelchair space at pews Χ Wheelchair space created at rear of £ £ £ sanctuary since last report Χ £ £ £ Decoration Paint and varnish Maintain to programme HALL Plaster, painted Historic cracking evident £ £ £ Ceilings Walls/partitions Plaster, painted Χ Maintain to programme £ £ Windows Leaded timber sash and case; single glazed Maintain to programme £ £ £ £ Woodwork Varnished timber Χ Maintain to programme £ £ £ £ £ Floors Timber Χ Maintain to programme **Fittings** Stage Maintain to programme £ £ £ £ £ £ Decoration Paint and varnish Maintain to programme