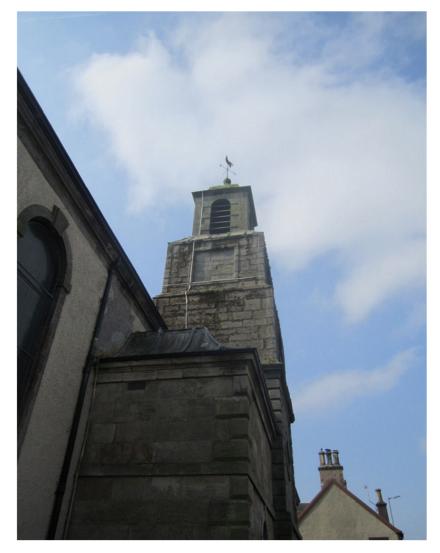

#### Belltower

Repairs have been completed to stop the water ingress within the belltower - this has been dried out internally. Externally, there is moss and vegetation growth which indicates that the external face of the stonework is damp. The vegetation and moss should be removed at regular intervals and the stonework treated with an anti-fungicidal wash to limit further growth.

# 6.2 Drumclog Memorial Church and Halls

The building is in good order and is well-maintained. The floor within the tower was affected by rot and has been replaced. The slate over part of the sanctuary (near the tower) has been replaced and zinc flashings (in lieu of lead) installed.