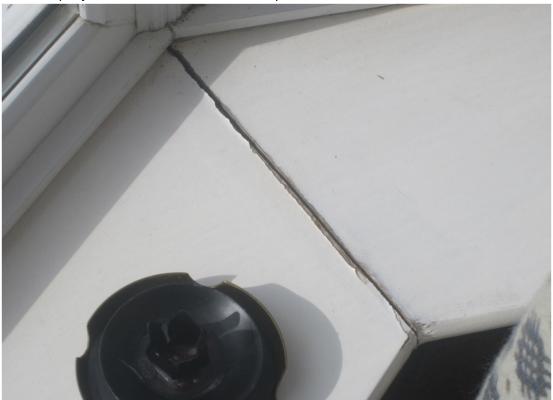

There are faulty locking mechanisms on the windows in both the bathroom and the master bedroom – these should be replaced to ensure the windows close and lock correctly.

The window sills in the conservatory are opening up due to expansion and contraction caused by the temperature changes in the conservatory. These joints should be resealed.

Externally there are items requiring attention. The mastic around the UPVC windows is in poor condition which may lead to water ingress and all UPVC finishes should be thoroughly cleaned and joints re-sealed as required.

Some of the window sills have open joints requiring repointing and the cement render to the window ingoes is cracking in places – this should be removed and replaced to avoid water ingress. The extract grille above the ensuite window is broken and should be replaced.