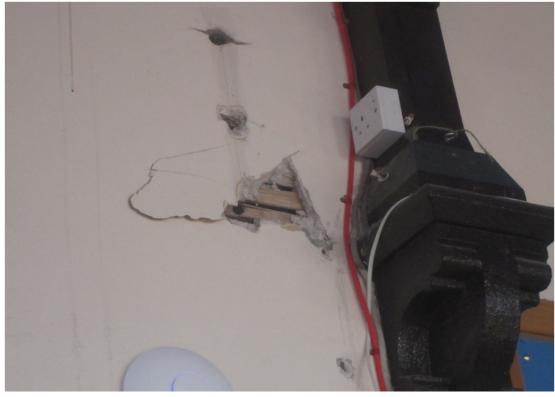

# Toilets

The urinal within the male toilet has been replaced and the wall and finishes made good, The accessible toilet has been cleared out. One wc within the female toilet is not working and this should be repaired.

Avendale Church

| INTERIM PROPERTY<br>BUILDING: | REPORT - 2019<br>AVENDALE OLD HALLS                        | REF: | 2-6 |   | STRATHAVEN: AVENDALE OLD AND DRUM                 | ICLOG |   | E - Es |      | l (within<br>e (progi | •    | ears)<br>ed within 1 | .0 years) |
|-------------------------------|------------------------------------------------------------|------|-----|---|---------------------------------------------------|-------|---|--------|------|-----------------------|------|----------------------|-----------|
| Element                       | Description                                                | Cond |     | • | Recommended repairs                               | Prior | • | •      | Indi | cative C              | osts |                      |           |
|                               |                                                            | NS   | GS  | S |                                                   | U     | E | D      |      | U                     |      | E                    | D         |
| INTERIOR<br>CORRIDORS         |                                                            |      |     |   |                                                   |       |   |        |      |                       |      |                      |           |
| Ceilings                      | Plaster, painted; mineral fibre suspended ceiling          |      |     | х | Minor repairs required after water ingress        |       | Х |        | £    | -                     | £    | 300                  | £         |
| Walls/partitions              | Plaster, painted                                           |      |     | Χ | Maintain to programme                             |       |   |        | £    | -                     | £    | -                    | £         |
| Doors                         | Timber flush, painted                                      |      |     | Χ | Maintain to programme                             |       |   |        | £    | -                     | £    | -                    | £         |
| Woodwork                      | Softwood, painted                                          |      |     | Χ | Maintain to programme                             |       |   |        | £    | -                     | £    | -                    | £         |
| Floors                        | Carpet generally                                           |      |     | Х | Replaced since last report; maintain to programme |       |   |        | £    | -                     | £    | -                    | £         |
| Stairs                        | UPVC nosings                                               |      |     | Х | Maintain to programme                             |       |   |        | £    | -                     | £    | -                    | £         |
| Fittings                      | Hat and coat hooks/belting                                 |      |     | Χ | Maintain to programme                             |       |   |        | £    | -                     | £    | -                    | £         |
| Decoration                    | Paint and varnish                                          |      |     | Х | Maintain to programme                             |       |   |        | £    | -                     | £    | -                    | £         |
| KITCHEN                       |                                                            |      |     |   |                                                   |       |   |        |      |                       |      |                      |           |
| Ceilings                      | Plaster, painted                                           |      |     | Χ | Maintain to programme                             |       |   |        | £    | -                     | £    | -                    | £         |
| Walls/partitions              | Plaster, painted                                           |      |     | Χ | Maintain to programme                             |       |   |        | £    | -                     | £    | -                    | £         |
| Woodwork                      | Softwood, painted                                          |      |     | Χ | Maintain to programme                             |       |   |        | £    | -                     | £    | -                    | £         |
| Floors                        | Non-slip vinyl                                             |      |     | Х | Maintain to programme                             |       |   |        | £    | -                     | £    | -                    | £         |
| Fittings                      | Stainless steel worktops and equipment; mechanical extract |      |     | Х | Maintain to programme                             |       |   |        | £    | -                     | £    | -                    | £         |
| Decoration                    | Paint and varnish                                          |      |     | Х | Maintain to programme                             |       |   |        | £    | -                     | £    | -                    | £         |
| FEMALE TOILET                 |                                                            |      |     |   | 1                                                 |       |   |        | -1   |                       | -    |                      |           |
| Ceilings                      | Mineral fibre suspended ceiling                            |      |     | Χ | Maintain to programme                             |       |   |        | £    | -                     | £    | -                    | £         |
| Walls/partitions              | Plaster, painted                                           |      | Х   |   | Signs of damp - investigate and repair            | Х     |   |        | £    | 1,000                 | £    | -                    | £         |
| Woodwork                      | Softwood, painted                                          |      |     | Х | Maintain to programme                             |       |   |        | £    | -                     | £    | -                    | £         |
| Floors                        | Non-slip vinyl, coved skirting                             |      |     | Х | Maintain to programme                             |       |   |        | £    | -                     | £    | -                    | £         |
| Fittings                      | 2 x WC, 2 x WHB                                            |      | Х   |   | One wc not working - repair                       | Х     |   |        | £    | 100                   | £    | -                    | £         |
| Decoration                    | Paint                                                      |      |     | Х | Maintain to programme                             |       |   |        | £    | -                     | £    | -                    | £         |