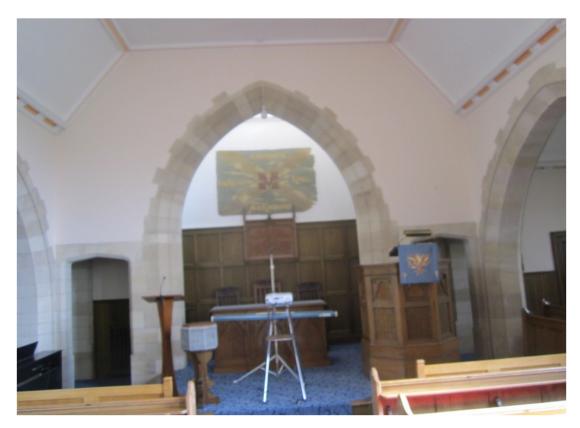

#### 6.1 Avendale Old Church and Halls

The sanctuary and vestibule areas have had major alteration and refurbishment works carried out since the last report. These works have been completed to a high standard to create an accessible, flexible space. These works have required dedication and commitment from the congregation. The stained glass windows require some restoration and a programme of repairs is required over the next few years as funds become available.

# Large Hall

New windows have been installed within this hall but the space requires refurbishment to bring it up to the standard of accommodation elsewhere in the complex. However, the congregation are aware of this.