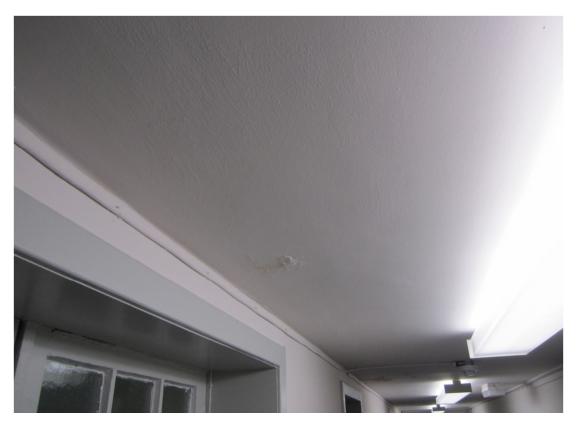

There is historic water damage on areas of the sanctuary walls and redecoration of these areas is required.

Some of the leaded windows are showing signs of slippage within their frames. A programme of restoration of these windows is required to avoid significant damage to the glass.