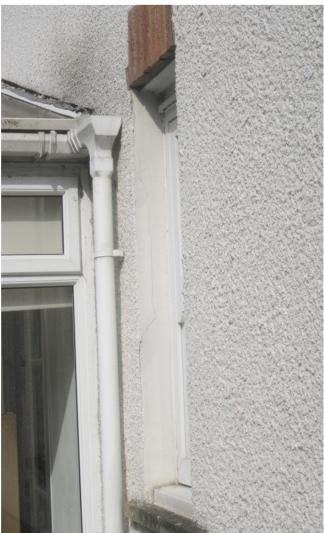

Window frames around the toilet core still need to be repaired/replaced and all external woodwork requires redecoration with some areas of soffit and fascia to be replaced.

Externally there are items requiring attention. The mastic around the UPVC windows is in poor condition which may lead to water ingress and all UPVC finishes should be thoroughly cleaned and joints re-sealed as required.