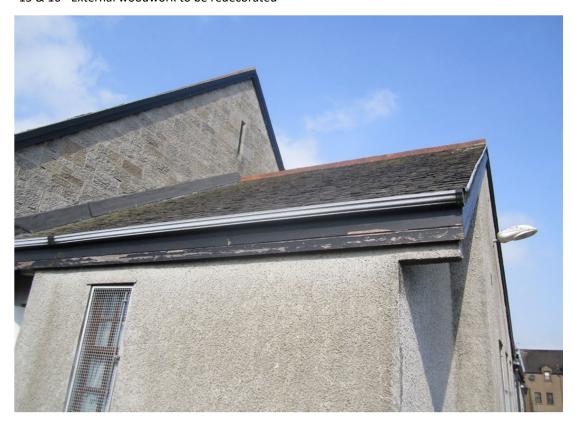

# Roof/flashings

Repairs have been carried out to the main slate areas and replacement lead flashings installed. However, it is likely that full replacement of the roof finishes may be required over the duration of this report – especially to the hall roofs.

#### Belltower

Repairs have been completed to stop the water ingress within the belltower - this has been dried out internally. Externally, there is moss and vegetation growth which indicates that the external face of the stonework is damp. The vegetation and moss should be removed at regular intervals and the stonework treated with an anti-fungicidal wash to limit further growth.

Window frames around the toilet core still need to be repaired/replaced and all external woodwork requires redecoration with some areas of soffit and fascia to be replaced.